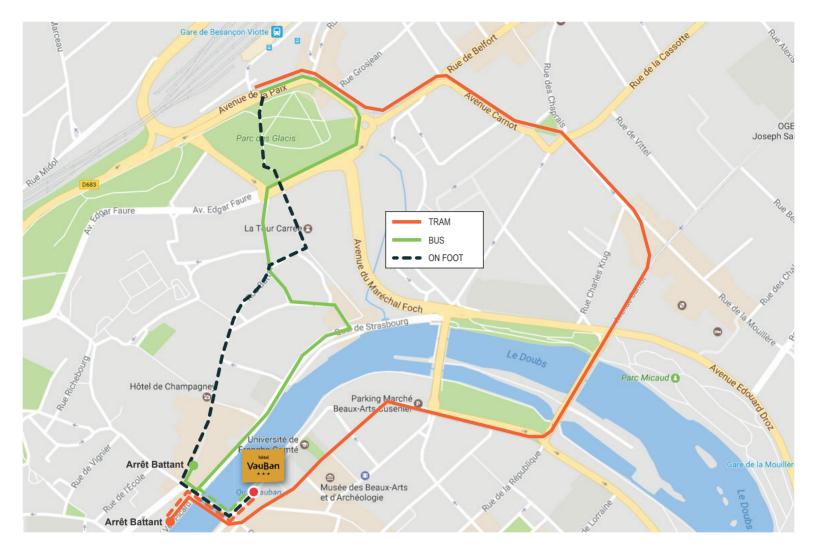

# From the train station: Besançon Viotte

### By tramway:

- Take the line 2 towards Haut de Chazal
- Get off to the tram station "Battant"
- Cross the bridge and take the quay on your left
- The hotel is 50 meters away Journey time: about 10 minutes

# By bus:

- Take the line 24 towards the city centre
- Get off to the bus station "Battant"
- Cross the Battant bridge
- Take the first quay on your left Journey time: about 7 minutes

#### On foot:

- Follow the road signs in the direction of the city centre until the Battant bridge
- Take the first quay on your left after the bridge Journey time: about 17 minutes